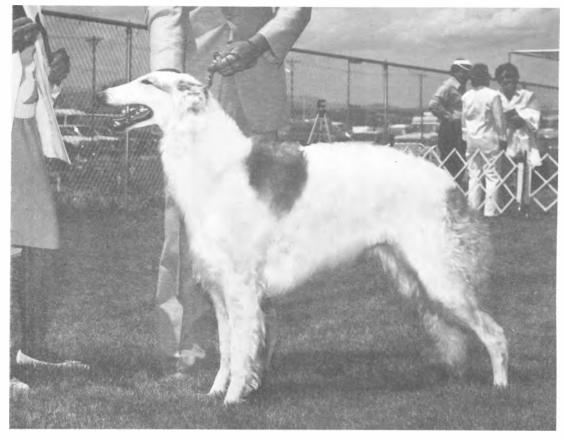

## Ch. Majenkir Rubeus

July 15, 1984 Breeder: Owner Female White and Red Karen Staudt-Cartabona Box 150, Lotus Terrace Swartswood, NJ 07877 (201)383-5858

Ruby highlighted I989 with a National Specialty Best of Breed under Lena Tamboer. She also has six Specialty Best of Opposite Sex to her credit, and specialty wins in Canada.